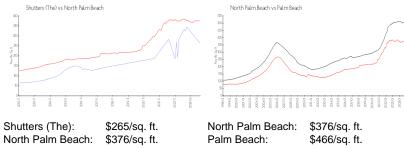

#### **Market Information**

| North Palm Beach: \$376/sq. ft. Palm Beach: \$466 | Shutters (The):   | \$265/sq. ft. | North Palm Beach: | \$376/ |
|---------------------------------------------------|-------------------|---------------|-------------------|--------|
|                                                   | North Palm Beach: | \$376/sq. ft. | Palm Beach:       | \$466/ |