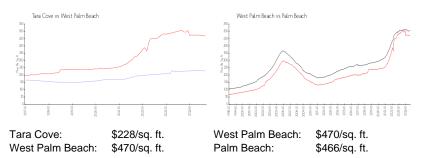

### **Unit Information**

| MLS Number:                                                               | RX-11024574                          |
|---------------------------------------------------------------------------|--------------------------------------|
| Status:                                                                   | Active                               |
| Size:                                                                     | 2,101 Sq ft.                         |
| Bedrooms:                                                                 | 4                                    |
| Full Bathrooms:                                                           | 3                                    |
| Half Bathrooms:                                                           | 1                                    |
| Parking Spaces:                                                           | Garage - Attached                    |
| View:<br>Rental Price:<br>List PPSF:<br>Valuated Price:<br>Valuated PPSF: | \$3,999<br>\$2<br>\$439,000<br>\$228 |

The above valuated price is a baseline figure that does not take into account any specific renovation, upgrade, split, merge, or deterioration of the unit.