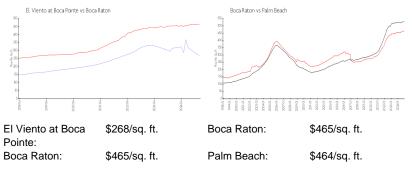

# **Market Information**

#### **Inventory for Sale**

| El Viento at Boca Pointe | 5% |
|--------------------------|----|
| Boca Raton               | 4% |
| Palm Beach               | 4% |

#### Avg. Time to Close Over Last 12 Months

| El Viento at Boca Pointe | 60 days |
|--------------------------|---------|
| Boca Raton               | 62 days |
| Palm Beach               | 62 days |