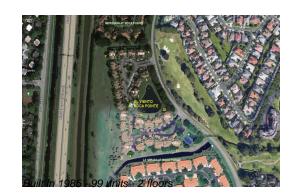

# Unit 7870 Granada PI # 602 - El Viento at Boca **Pointe**

7870 Granada PI # 602 - 7860-7932 Seville PI, Boca Raton, FL, Palm Beach 33433

# **Building Information**

| Number of units:                         | 99 |
|------------------------------------------|----|
| Number of active listings for rent:      | 0  |
| Number of active listings for sale:      | 5  |
| Building inventory for sale:             | 5% |
| Number of sales over the last 12 months: | 5  |
| Number of sales over the last 6 months:  | 0  |
| Number of sales over the last 3 months:  | 0  |
|                                          |    |