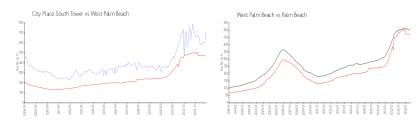

#### **Market Information**

City Place South \$710/sq. ft. West Palm Beach: \$470/sq. ft.

Tower:

West Palm Beach: \$470/sq. ft. Palm Beach: \$466/sq. ft.