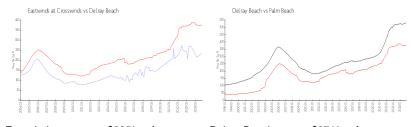

## **Market Information**

Eastwinds at \$235/sq. ft. Delray Beach: \$371/sq. ft.

Crosswinds:

Delray Beach: \$371/sq. ft. Palm Beach: \$465/sq. ft.