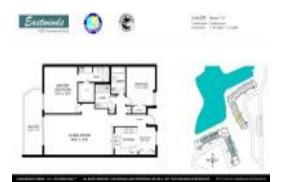

# Unit 304 - Eastwinds at Crosswinds

304 - 1850 Homewood Blvd, Delray Beach, FL, Palm Beach 33445

#### **Unit Information**

 MLS Number:
 RX-11024637

 Status:
 Active

 Size:
 2,000 Sq ft.

Bedrooms: 2 Full Bathrooms: 2 Half Bathrooms: 0

Parking Spaces: Assigned, Guest, Vehicle Restrictions

 View:
 Lake

 Rental Price:
 \$4,000

 List PPSF:
 \$2

 Valuated Price:
 \$279,000

 Valuated PPSF:
 \$234

The above valuated price is a baseline figure that does not take into account any specific renovation, upgrade, split, merge, or deterioration of the unit.