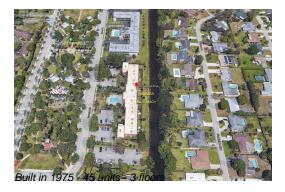

### **Building Information**

Number of units: 45 Number of active listings for rent: 0 Number of active listings for sale: 0 Building inventory for sale: 0% Number of sales over the last 12 months: Number of sales over the last 6 months: Number of sales over the last 3 months:

## **Building Association Information**

Park View At Palm Beach Condo Address: 120 Sparrow Dr, Royal Palm Beach, FL 33411 Phone: +1 561-792-9877