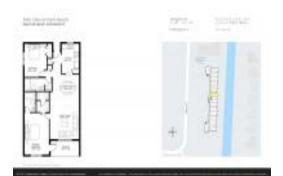

# Unit 207 - Park View @ Palm Beach

207 - 120 Sparrow Dr, Royal Palm Beach, FL, Palm Beach 33411

#### **Unit Information**

MLS Number: RX-11024730 Status: Active Size: 1,146 Sq ft.

Bedrooms: 2 Full Bathrooms: 2 0 Half Bathrooms:

Parking Spaces:

View:

Rental Price: \$2,000 List PPSF: \$2 Valuated Price: \$206,000 Valuated PPSF: \$180