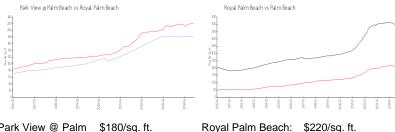

### **Market Information**

Park View @ Palm \$180/sq. ft.

Royal Palm Beach:

Beach:

Royal Palm Beach: \$220/sq. ft. Palm Beach: \$466/sq. ft.