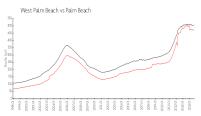

#### **Market Information**

City Side: \$226/sq. ft. West Palm Beach: \$470/sq. ft. West Palm Beach: \$470/sq. ft. Palm Beach: \$466/sq. ft.