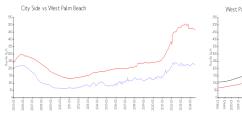

#### **Market Information**

City Side: \$226/sq. ft. West Palm Beach: \$470/sq. ft. West Palm Beach: \$470/sq. ft. Palm Beach: \$466/sq. ft.