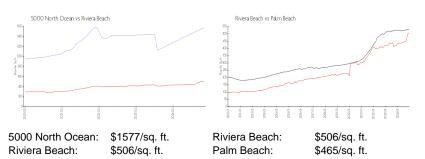

|----|
| Number of active listings for rent:      | 0  |
| Number of active listings for sale:      | 3  |
| Building inventory for sale:             | 6% |
| Number of sales over the last 12 months: | 3  |
| Number of sales over the last 6 months:  | 1  |
| Number of sales over the last 3 months:  | 1  |
|                                          |    |

### **Building Association Information**

5000 North Ocean Address: 5000 N Ocean Dr, Riviera Beach, FL 33404 Phone: +1 844-500-0937

#### **Recent Sales**

| Unit # | Size        | Closing Date | Sale Price  | PPSF    |
|--------|-------------|--------------|-------------|---------|
| 1601   | 4,518 sq ft | Jan 2025     | \$6,750,000 | \$1,494 |
| 1101   | 4,518 sq ft | May 2024     | \$6,150,000 | \$1,361 |

#### **Market Information**



#### **Inventory for Sale**

| 5000 North Ocean | 6% |
|------------------|----|
| Riviera Beach    | 4% |
| Palm Beach       | 4% |

#### Avg. Time to Close Over Last 12 Months

| 5000 North Ocean | n/a     |
|------------------|---------|
| Riviera Beach    | 68 days |

Palm Beach

62 days