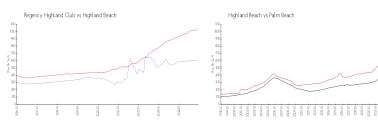

#### **Market Information**

Regency Highland

\$608/sq. ft.

Highland Beach: \$1044/sq. ft.

Club:

Highland Beach: \$1044/sq. ft.

Palm Beach: \$464/sq. ft.

#### **Inventory for Sale**

Regency Highland Club 3% Highland Beach 5% Palm Beach 4%

# Avg. Time to Close Over Last 12 Months

Regency Highland Club 50 days Highland Beach 72 days Palm Beach 62 days