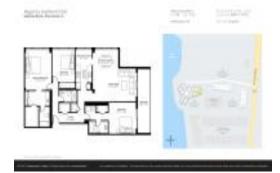

#### **Unit Information**

MLS Number: RX-11024822 Status: Active Size: 1,912 Sq ft.

Bedrooms: 3
Full Bathrooms: 3
Half Bathrooms: 0

Parking Spaces: Garage - Detached, Guest

View: Intracoastal,Ocean

 Rental Price:
 \$7,200