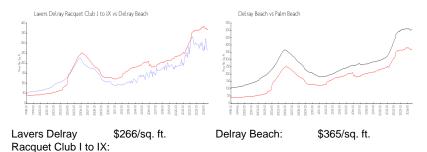

# Market Information

Palm Beach:

\$466/sq. ft.

| Inventory | for | Sale |
|-----------|-----|------|

Delray Beach:

| Lavers Delray Racquet Club I to IX | 3% |
|------------------------------------|----|
| Delray Beach                       | 3% |
| Palm Beach                         | 4% |

#### Avg. Time to Close Over Last 12 Months

\$365/sq. ft.

| Lavers Delray Racquet Club I to IX | 80 days |
|------------------------------------|---------|
| Delray Beach                       | 56 days |
| Palm Beach                         | 60 days |