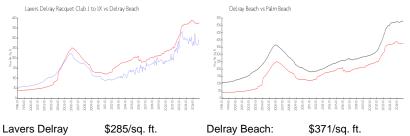

## Market Information

Palm Beach:

\$464/sq. ft.

| Racquet Club I to IX: |               |
|-----------------------|---------------|
| Delray Beach:         | \$371/sq. ft. |