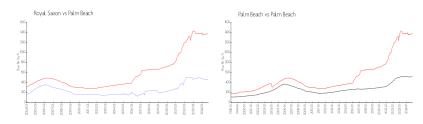

## **Market Information**

Royal Saxon: \$450/sq. ft. Palm Beach: \$1381/sq. ft. Palm Beach: \$1381/sq. ft. Palm Beach: \$466/sq. ft.

### **Inventory for Sale**

Royal Saxon 5% Palm Beach 5% Palm Beach 4%

### Avg. Time to Close Over Last 12 Months

Royal Saxon 31 days Palm Beach 105 days Palm Beach 61 days