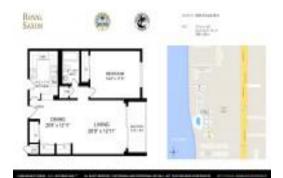

# **Unit 311 - Royal Saxon**

311 - 2840 S Ocean Blvd, Palm Beach, FL, Palm Beach 33480

#### **Unit Information**

 MLS Number:
 RX-11024864

 Status:
 Active

 Size:
 784 Sq ft.

 Bedrooms:
 1

Full Bathrooms: 1
Half Bathrooms: 0

Parking Spaces:

View:

 Rental Price:
 \$2,500

 List PPSF:
 \$3

 Valuated Price:
 \$284,000

 Valuated PPSF:
 \$406

The above valuated price is a baseline figure that does not take into account any specific renovation, upgrade, split, merge, or deterioration of the unit.