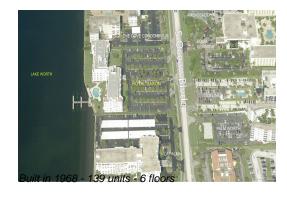

# **Building Information**

Number of units: 139
Number of active listings for rent: 0
Number of active listings for sale: 7
Building inventory for sale: 5%
Number of sales over the last 12 months: 2
Number of sales over the last 6 months: 1
Number of sales over the last 3 months: 1

# **Building Association Information**

Royal Saxon, Inc. 2840 S Ocean Blvd, Palm Beach, FL 33480 P 561-582-0233 F 561-582-0224

http://royalsaxoninc.com/