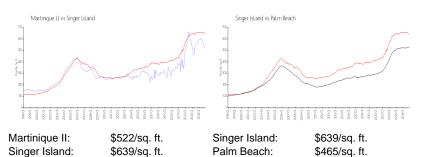

#### **Inventory for Sale**

| Martinique II | 7% |
|---------------|----|
| Singer Island | 6% |
| Palm Beach    | 4% |