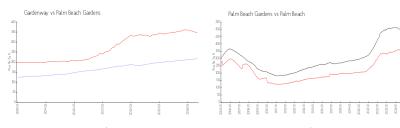

#### **Market Information**

Gardenway: \$217/sq. ft. Palm Beach \$347/sq. ft. Gardens:

Palm Beach \$347/sq. ft. Palm Beach: \$466/sq. ft. Gardens: