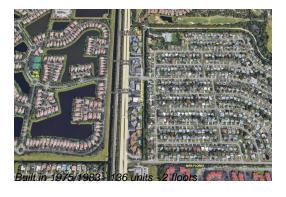

# **Building Information**

Number of units: 136
Number of active listings for rent: 0
Number of active listings for sale: 0
Building inventory for sale: 0%
Number of sales over the last 12 months: 11
Number of sales over the last 6 months: 6
Number of sales over the last 3 months: 3