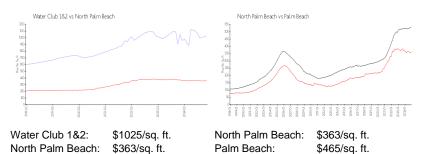

#### **Inventory for Sale**

| Water Club 1&2   | 5% |
|------------------|----|
| North Palm Beach | 6% |
| Palm Beach       | 4% |

## Avg. Time to Close Over Last 12 Months

| Water Club 1&2   | 40 days |
|------------------|---------|
| North Palm Beach | 69 days |

P9803001

Palm Beach

62 days