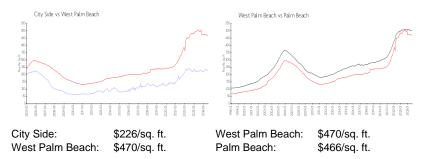

# Inventory for Sale

| City Side       | 5% |
|-----------------|----|
| West Palm Beach | 4% |
| Palm Beach      | 4% |

## Avg. Time to Close Over Last 12 Months

| City Side       | 67 days |
|-----------------|---------|
| West Palm Beach | 55 days |
| Palm Beach      | 60 days |