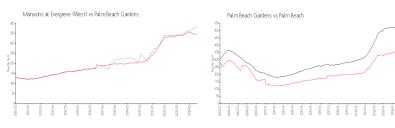

#### **Market Information**

Mansions at \$379/sq. ft. Palm Beach \$347/sq. ft. Evergrene (West): Gardens:

Palm Beach \$347/sq. ft. Palm Beach: \$465/sq. ft.

Gardens:

### **Inventory for Sale**

Mansions at Evergrene (West) 0%
Palm Beach Gardens 3%
Palm Beach 4%

## Avg. Time to Close Over Last 12 Months

Mansions at Evergrene (West) 39 days
Palm Beach Gardens 54 days
Palm Beach 62 days