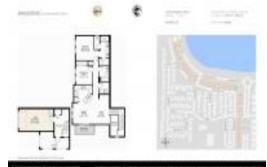

# Unit 233 Evergrene Pkwy # 23-A - Mansions at Evergrene (West)

233 Evergrene Pkwy # 23-A - 101-237 Evergrene Pkwy, Palm Beach Gardens, FL, Palm Beach 33410

#### **Unit Information**

MLS Number: RX-11024942
Status: Active
Size: 1,144 Sq ft.

Bedrooms: 2
Full Bathrooms: 2
Half Bathrooms: 0

Parking Spaces: Garage - Attached, Street

View:

 Rental Price:
 \$3,000

 List PPSF:
 \$3