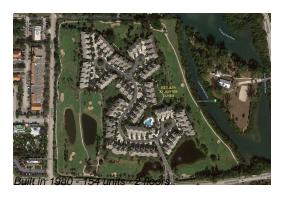

## **Building Information**

Number of units: 154
Number of active listings for rent: 0
Number of active listings for sale: 3
Building inventory for sale: 1%
Number of sales over the last 12 months: 9
Number of sales over the last 6 months: 0
Number of sales over the last 3 months: 0