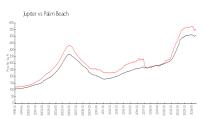

#### **Market Information**

Estuary at Jupiter \$571/sq. ft.

Dunes: Jupiter:

\$545/sq. ft.

Jupiter:

\$545/sq. ft.

Palm Beach: \$466/sq. ft.