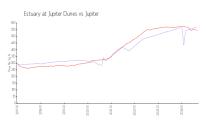

#### **Market Information**

Estuary at Jupiter \$571/sq. ft.

Dunes: Jupiter:

\$545/sq. ft.

Jupiter:

\$545/sq. ft.

Palm Beach: \$466/sq. ft.