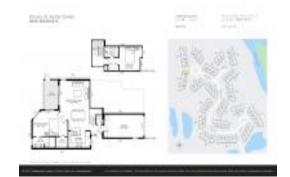

#### **Unit Information**

 MLS Number:
 RX-11024955

 Status:
 Active

 Size:
 1,195 Sq ft.

 Bedrooms:
 2

Full Bathrooms: 2
Half Bathrooms: 1

Parking Spaces: Garage - Attached

 View:
 Golf