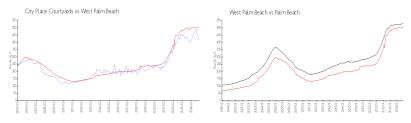

#### **Market Information**

City Place \$417/sq. ft. West Palm Beach: \$502/sq. ft.

Courtyards:
West Palm Beach: \$502/sq. ft. Palm Beach: \$464/sq. ft.

**Inventory for Sale** 

City Place Courtyards 6% West Palm Beach 4% Palm Beach 4%