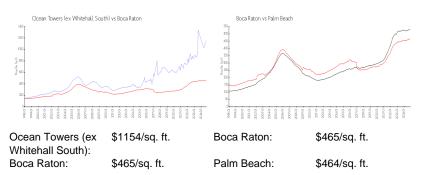

# Inventory for Sale

Ocean Towers (ex Whitehall South)9%Boca Raton4%

Built in 1973 - 252 units - 23 floors