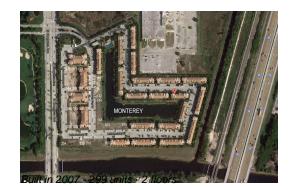

### **Building Information**

| Number of units:                         | 299 |
|------------------------------------------|-----|
| Number of active listings for rent:      | 0   |
| Number of active listings for sale:      | 5   |
| Building inventory for sale:             | 1%  |
| Number of sales over the last 12 months: | 12  |
| Number of sales over the last 6 months:  | 5   |
| Number of sales over the last 3 months:  | 1   |