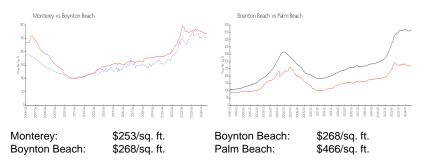

## **Unit Information**

| MLS Number:                                                    | RX-11024987        |
|----------------------------------------------------------------|--------------------|
| Status:                                                        | Pending            |
| Size:                                                          | 1,559 Sq ft.       |
| Bedrooms:                                                      | 3                  |
| Full Bathrooms:<br>Half Bathrooms:<br>Parking Spaces:<br>View: | 2<br>1<br>Assigned |
| Rental Price:                                                  | \$2,595            |
| List PPSF:                                                     | \$2                |
| Valuated Price:                                                | \$388,000          |
| Valuated PPSF:                                                 | \$253              |

The above valuated price is a baseline figure that does not take into account any specific renovation, upgrade, split, merge, or deterioration of the unit.