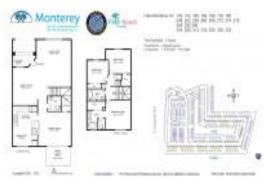

## **Unit Information**

| MLS Number:                                                    | RX-11024987        |
|----------------------------------------------------------------|--------------------|
| Status:                                                        | Pending            |
| Size:                                                          | 1,559 Sq ft.       |
| Bedrooms:                                                      | 3                  |
| Full Bathrooms:<br>Half Bathrooms:<br>Parking Spaces:<br>View: | 2<br>1<br>Assigned |
| Rental Price:                                                  | \$2,595            |
| List PPSF:                                                     | \$2                |
| Valuated Price:                                                | \$388,000          |
| Valuated PPSF:                                                 | \$253              |