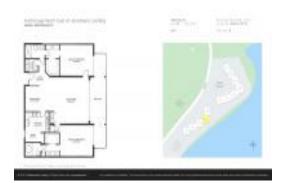

# Unit E204 - Anchorage at Jonathan's Landing (North & East)

E204 - 16910 Bay St, Jupiter, FL, Palm Beach 33477

#### **Unit Information**

 MLS Number:
 RX-11024990

 Status:
 Active

 Size:
 1,688 Sq ft.

 Bedrooms:
 2

Full Bathrooms: 2
Half Bathrooms: 0

Parking Spaces: Assigned, Garage - Building, Guest

 View:
 Lagoon,Marina