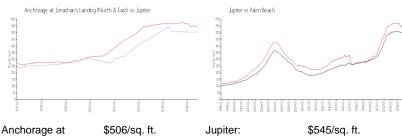

## **Market Information**

Jonathan's Landing

(North & East):

Jupiter: \$545/sq. ft. Palm Beach: \$466/sq. ft.