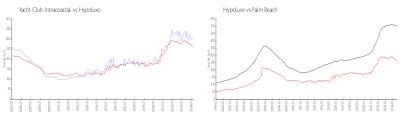

#### **Market Information**

Yacht Club \$294/sq. ft. Hypoluxo: \$261/sq. ft. Intracoastal:

Hypoluxo: \$261/sq. ft. Palm Beach: \$466/sq. ft.