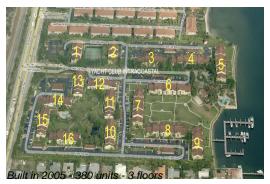

### **Building Information**

Number of units:380Number of active listings for rent:15Number of active listings for sale:16Building inventory for sale:4%Number of sales over the last 12 months:19Number of sales over the last 6 months:8Number of sales over the last 3 months:2

## **Building Association Information**

Yacht Club On The Intercoastal Condomium Assoc 104 Yacht Club Way Lake Worth FL 33462 561-855-4917

http:///tychypoluxo.com/contact.htm