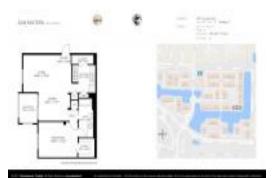

# Unit 2811 Grande Pkwy # 301 - San Matera the Gardens (30 blocks)

2811 Grande Pkwy # 301 - 2724-2730 Anzio Ct, Palm Beach Gardens, FL, Palm Beach 33410

#### **Unit Information**

RX-11025008 MLS Number: Active Status: 835 Sq ft. Size: Bedrooms: 1 Full Bathrooms: 0 Half Bathrooms: Parking Spaces: Open Garden View: Rental Price: \$1,885 List PPSF: \$2 Valuated Price: \$218,000 Valuated PPSF: \$262