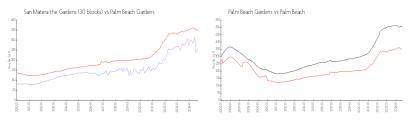

#### **Market Information**

San Matera the \$258/sq. ft. Palm Beach \$347/sq. ft. Gardens (30 blocks): Gardens:
Palm Beach \$347/sq. ft. Palm Beach: \$466/sq. ft.