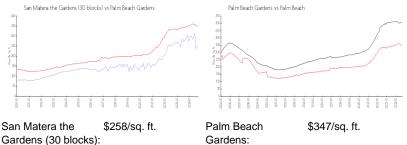

## **Market Information**

Gardens (30 blocks): Palm Beach \$347/sq. ft. Gardens:

\$466/sq. ft.