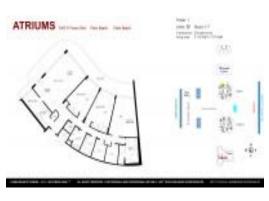

#### **Unit Information**

| MLS Number:     | RX-11025020                 |
|-----------------|-----------------------------|
| Status:         | Active                      |
| Size:           | 2,119 Sq ft.                |
| Bedrooms:       | 3                           |
| Full Bathrooms: | 2                           |
| Half Bathrooms: | 1                           |
| Parking Spaces: | Assigned, Garage - Attached |
| View:           | Intracoastal,Ocean          |
| Rental Price:   | \$17,500                    |
| List PPSF:      | \$8                         |
| Valuated Price: | \$1,754,000                 |
| Valuated PPSF:  | \$828                       |