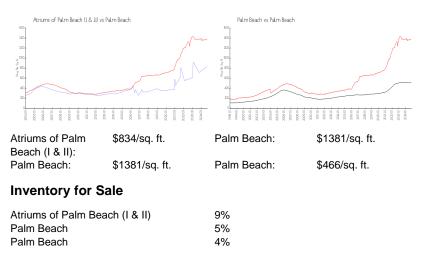

## **Building Information**

| Number of units:                         | 106 |
|------------------------------------------|-----|
| Number of active listings for rent:      | 0   |
| Number of active listings for sale:      | 10  |
| Building inventory for sale:             | 9%  |
| Number of sales over the last 12 months: | 7   |
| Number of sales over the last 6 months:  | 3   |
| Number of sales over the last 3 months:  | 2   |
|                                          |     |

### Avg. Time to Close Over Last 12 Months

| Atriums of Palm Beach (I & II) | 165 days |
|--------------------------------|----------|
| Palm Beach                     | 105 days |
| Palm Beach                     | 61 days  |