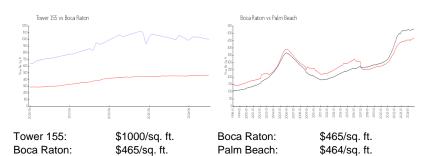

### **Market Information**

### **Inventory for Sale**

 Tower 155
 15%

 Boca Raton
 4%

 Palm Beach
 4%

# Avg. Time to Close Over Last 12 Months

Tower 155 100 days
Boca Raton 62 days
Palm Beach 62 days