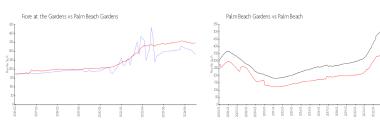

#### **Market Information**

Fiore at the Gardens: \$281/sq. ft.

\$347/sq. ft.

Palm Beach Gardens: \$347/sq. ft.

Palm Beach Gardens:

Gardens:

Palm Beach: \$465/sq. ft.

**Inventory for Sale** 

Fiore at the Gardens 2%
Palm Beach Gardens 3%
Palm Beach 4%

## Avg. Time to Close Over Last 12 Months

Fiore at the Gardens 49 days
Palm Beach Gardens 54 days
Palm Beach 62 days