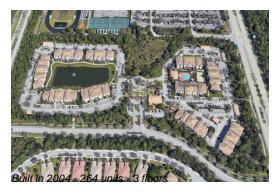

### **Building Information**

Number of units: 264
Number of active listings for rent: 0
Number of active listings for sale: 5
Building inventory for sale: 1%
Number of sales over the last 12 months: 13
Number of sales over the last 6 months: 7
Number of sales over the last 3 months: 5

#### **Building Association Information**

Fiore at the Gardens Address: 100 Myrtlewood Dr, Palm Beach Gardens, FL 33418

Phone: +1 561-776-6262

https://www.fioreatthegardens.com/