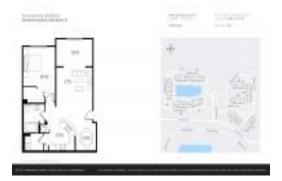

# Unit 9207 Myrtlewood Cir W - Fiore at the Gardens

9207 Myrtlewood Cir W - 6101-10308 Myrtlewood<br/>Cir W, Palm Beach Gardens, FL, Palm Beach 33418

#### **Unit Information**

 MLS Number:
 RX-11025040

 Status:
 Active

 Size:
 884 Sq ft.

 Bedrooms:
 1

Bedrooms: 1
Full Bathrooms: 1
Half Bathrooms: 0

Parking Spaces: Assigned, Guest

View: