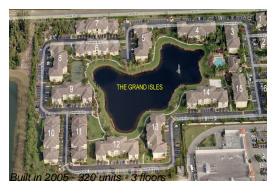

# **Building Information**

Number of units: 320
Number of active listings for rent: 4
Number of active listings for sale: 9
Building inventory for sale: 2%
Number of sales over the last 12 months: 13
Number of sales over the last 6 months: 6
Number of sales over the last 3 months: 2

# **Building Association Information**

Grand Isle Apartments 4145 Haverhill Road N West Palm Beach, FL33417-8119 (561) 687-7952 - (561) 687-7912 Gables Grand Isle 4197 Haverhill Road N West Palm Beach, FL33417-8183 (561) 687-7944