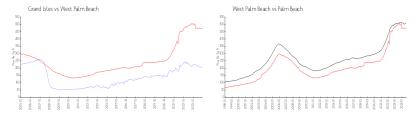

### **Market Information**

Grand Isles: \$201/sq. ft. West Palm Beach: \$470/sq. ft. West Palm Beach: \$466/sq. ft.