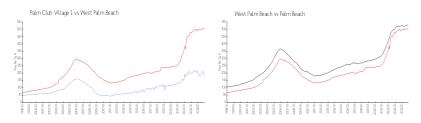

## **Market Information**

Palm Club Village 1: \$168/sq. ft. West Palm Beach: \$502/sq. ft. West Palm Beach: \$465/sq. ft. Palm Beach: \$465/sq. ft.