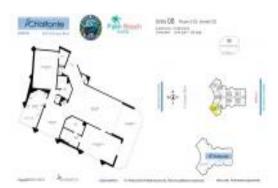

# Unit 2008 - Chalfonte North

2008 - 500 S Ocean Blvd, Boca Raton, FL, Palm Beach 33432

### **Unit Information**

| MLS Number:<br>Status:<br>Size:<br>Bedrooms:<br>Full Bathrooms: | RX-11025194<br>Active<br>2,178 Sq ft.<br>3<br>3 |
|-----------------------------------------------------------------|-------------------------------------------------|
| Half Bathrooms:<br>Parking Spaces:                              | 0<br>Assigned,Garage - Building,Guest,Under     |
| raiking opaces.                                                 | Building                                        |
| View:                                                           | Lake,Ocean                                      |
| Rental Price:                                                   | \$17,000                                        |
| List PPSF:                                                      | \$8                                             |
| Valuated Price:                                                 | \$2,239,000                                     |
| Valuated PPSF:                                                  | \$1,387                                         |