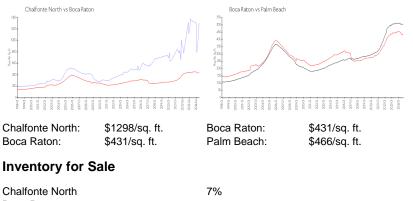

## **Market Information**

| Chalfonte North | 7% |
|-----------------|----|
| Boca Raton      | 4% |
| Palm Beach      | 4% |