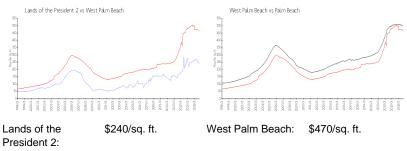

#### **Market Information**

n/a

| West Palm Beach: | \$470/sq. ft. | Palm Beach: | \$466/sq. ft. |
|------------------|---------------|-------------|---------------|
|                  |               |             |               |