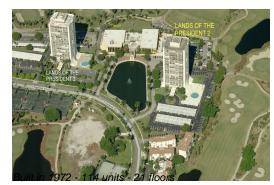

## **Building Information**

| Number of units:                         | 114 |
|------------------------------------------|-----|
| Number of active listings for rent:      | 3   |
| Number of active listings for sale:      | 7   |
| Building inventory for sale:             | 6%  |
| Number of sales over the last 12 months: | 4   |
| Number of sales over the last 6 months:  | 2   |
| Number of sales over the last 3 months:  | 1   |
|                                          |     |

#### **Building Association Information**

Lands Of The President 2 Condominium Association Inc Washington Tower 2000 Presidential Way West Palm Beach, FL33401-1515 (561) 689-9245