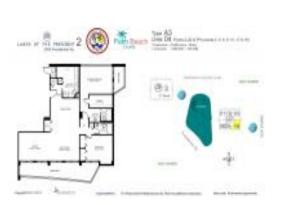

# Unit 1604 - Lands of the President 2

1604 - 2000 Presidential Wy, West Palm Beach, FL, Palm Beach 33401

#### **Unit Information**

| MLS Number:<br>Status: | RX-11025205<br>Active                |
|------------------------|--------------------------------------|
| Size:                  | 1,707 Sq ft.                         |
| Bedrooms:              | 3                                    |
| Full Bathrooms:        | 2                                    |
| Half Bathrooms:        | 0                                    |
| Parking Spaces:        | 2+ Spaces, Carport - Attached, Guest |
| View:                  | Golf                                 |
| List Price:            | \$429,000                            |
| List PPSF:             | \$251                                |
| Valuated Price:        | \$370,000                            |
| Valuated PPSF:         | \$247                                |