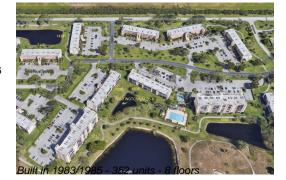

# Unit 14307 Bedford Dr # 303 - Huntington Lakes II

14307 Bedford Dr # 303 - 7145 Huntington Ln, Delray Beach, FL, Palm Beach 33446

#### **Building Information**

| Number of units:                         | 352 |
|------------------------------------------|-----|
| Number of active listings for rent:      |     |
| Number of active listings for sale:      |     |
| Building inventory for sale:             |     |
| Number of sales over the last 12 months: |     |
| Number of sales over the last 6 months:  | 12  |
| Number of sales over the last 3 months:  | 7   |