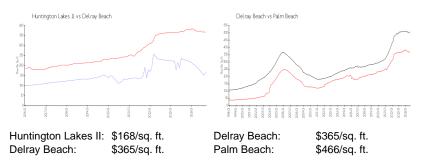

#### **Unit Information**

| MLS Number:<br>Status: | RX-11025215<br>Active                 |
|------------------------|---------------------------------------|
|                        |                                       |
| Size:                  | 990 Sq ft.                            |
| Bedrooms:              | 2                                     |
| Full Bathrooms:        | 2                                     |
| Half Bathrooms:        | 0                                     |
| Parking Spaces:        | Assigned, Guest, Vehicle Restrictions |
| View:                  | Garden,Lake                           |
| List Price:            | \$179,000                             |
| List PPSF:             | \$181                                 |
| Valuated Price:        | \$166,000                             |
| Valuated PPSF:         | \$168                                 |

#### **Inventory for Sale**

| Huntington Lakes II | 7% |
|---------------------|----|
| Delray Beach        | 3% |
| Palm Beach          | 4% |