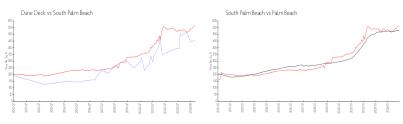

#### **Market Information**

Dune Deck: \$455/sq. ft. South Palm Beach: \$565/sq. ft. South Palm Beach: \$465/sq. ft. Palm Beach: \$465/sq. ft.