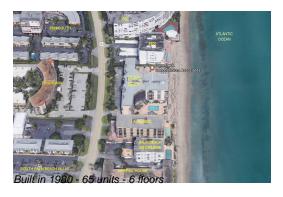

### **Building Information**

Number of units: 65
Number of active listings for rent: 0
Number of active listings for sale: 5
Building inventory for sale: 7%
Number of sales over the last 12 months: 2
Number of sales over the last 6 months: 1
Number of sales over the last 3 months: 0