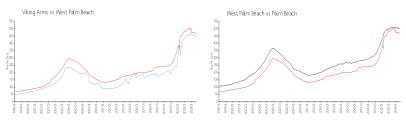

#### **Market Information**

Viking Arms: \$448/sq. ft. West Palm Beach: \$470/sq. ft. West Palm Beach: \$470/sq. ft. Palm Beach: \$466/sq. ft.