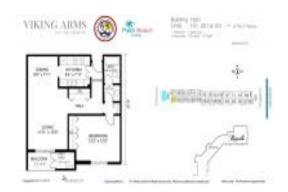

#### **Unit Information**

MLS Number: RX-11025356
Status: Active
Size: 756 Sq ft.

Bedrooms: 1
Full Bathrooms: 1
Half Bathrooms: 0

Parking Spaces: Assigned, Covered, Deeded, Under Building

 View:
 Other

 List Price:
 \$339,900