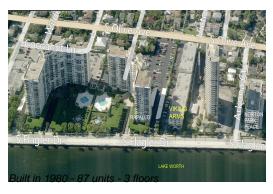

#### **Building Information**

Number of units:87Number of active listings for rent:3Number of active listings for sale:2Building inventory for sale:2%Number of sales over the last 12 months:4Number of sales over the last 6 months:4Number of sales over the last 3 months:3

### **Building Association Information**

Viking Arms Condominium Association 1527 S Flagler Dr, West Palm Beach, FL 33401 (561) 832-5427