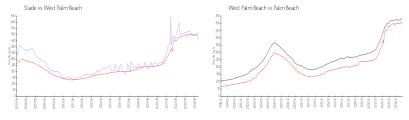

#### **Market Information**

| Slade:           | \$451/sq. ft. | West Palm Beach: | \$502/sq. ft. |
|------------------|---------------|------------------|---------------|
| West Palm Beach: | \$502/sq. ft. | Palm Beach:      | \$464/sq. ft. |