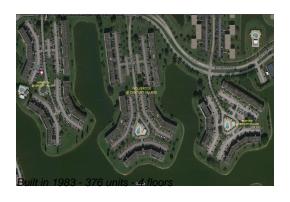

## **Building Information**

Number of units: 376
Number of active listings for rent: 0
Number of active listings for sale: 14
Building inventory for sale: 3%
Number of sales over the last 12 months: 14
Number of sales over the last 6 months: 6
Number of sales over the last 3 months: 4

## **Building Association Information**

Century Village at Boca Raton Address: 19296 Lyons Rd, Boca Raton, FL 33434 Phone: +1 561-451-1211