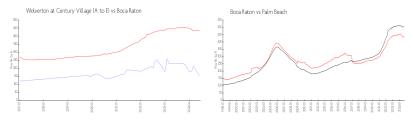

### **Market Information**

Wolverton at Century \$152/sq. ft. Boca Raton: \$431/sq. ft.

Village (A to E):

Boca Raton: \$431/sq. ft. Palm Beach: \$466/sq. ft.

# **Inventory for Sale**

Wolverton at Century Village (A to E) 4%
Boca Raton 4%
Palm Beach 4%

## Avg. Time to Close Over Last 12 Months

Wolverton at Century Village (A to E) 47 days
Boca Raton 61 days
Palm Beach 61 days