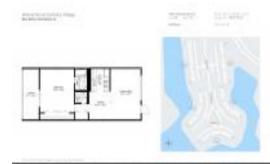

# Unit 1094 Wolverton E - Wolverton at Century Village (A to E)

1094 Wolverton E - 1081-4100 Wolverton E, Boca Raton, FL, Palm Beach 33434

#### **Unit Information**

 MLS Number:
 RX-11025377

 Status:
 Active

 Size:
 864 Sq ft.

 Bedrooms:
 1

Full Bathrooms: 1
Half Bathrooms: 1

Parking Spaces: Assigned

View: