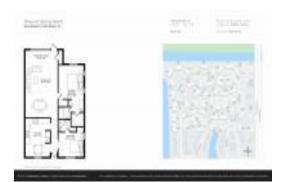

#### **Unit Information**

 MLS Number:
 RX-11025402

 Status:
 Active

 Size:
 1,335 Sq ft.

 Bedrooms:
 2

Bedrooms: 2
Full Bathrooms: 2
Half Bathrooms: 0

Parking Spaces:

View:

Canal

List Price:

List PPSF:

\$279,999

\$210

List PPSF: \$210
Valuated Price: \$245,000
Valuated PPSF: \$184

The above valuated price is a baseline figure that does not take into account any specific renovation, upgrade, split, merge, or deterioration of the unit.