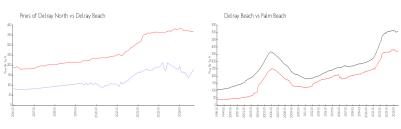

### **Market Information**

Pines of Delray

\$182/sq. ft.

Delray Beach:

\$365/sq. ft.

North: Delray Beach:

\$365/sq. ft.

Palm Beach:

\$466/sq. ft.