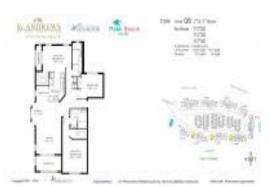

# **Unit Information**

| MLS Number:     | RX-11025411                        |
|-----------------|------------------------------------|
| Status:         | Active                             |
| Size:           | 1,627 Sq ft.                       |
| Bedrooms:       | 3                                  |
| Full Bathrooms: | 2                                  |
| Half Bathrooms: | 0                                  |
| Parking Spaces: | 2+ Spaces, Garage - Detached, Open |
| View:           | Canal,Golf                         |
| Rental Price:   | \$5,000                            |
| List PPSF:      | \$3                                |
| Valuated Price: | \$533,000                          |
| Valuated PPSF:  | \$328                              |