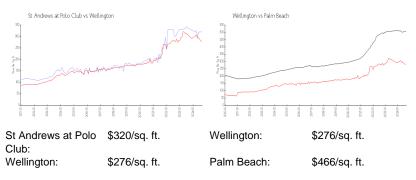

# **Market Information**

#### Inventory for Sale

| St Andrews at Polo Club | 4% |
|-------------------------|----|
| Wellington              | 2% |
| Palm Beach              | 4% |

## Avg. Time to Close Over Last 12 Months

| St Andrews at Polo Club | 72 days |
|-------------------------|---------|
| Wellington              | 68 days |
| Palm Beach              | 60 days |