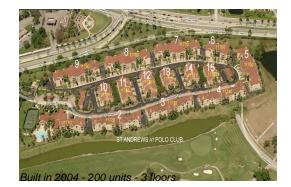

#### **Building Information**

| Number of units:                         | 200 |
|------------------------------------------|-----|
| Number of active listings for rent:      | 12  |
| Number of active listings for sale:      | 7   |
| Building inventory for sale:             | 3%  |
| Number of sales over the last 12 months: | 12  |
| Number of sales over the last 6 months:  | 7   |
| Number of sales over the last 3 months:  | 4   |

# **Building Association Information**

St Andrews At The Polo Club Condominium Association 11360 Fortune Circle # E6a Wellington, FL33414-8778 (561) 296-1527