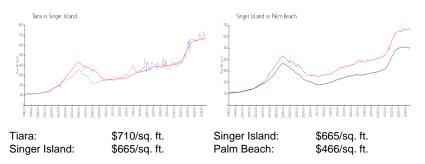

#### **Market Information**

3% 5% 4%

#### Inventory for Sale

| Tiara         |  |
|---------------|--|
| Singer Island |  |
| Palm Beach    |  |