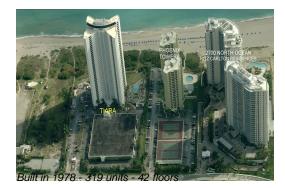

# **Building Information**

| Number of units:                         | 319 |
|------------------------------------------|-----|
| Number of active listings for rent:      |     |
| Number of active listings for sale:      | 11  |
| Building inventory for sale:             | 3%  |
| Number of sales over the last 12 months: | 14  |
| Number of sales over the last 6 months:  | 6   |
| Number of sales over the last 3 months:  | 2   |
|                                          |     |