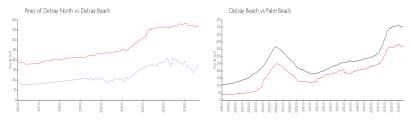

#### **Market Information**

Pines of Delray \$182/sq. ft. Delray Beach: \$365/sq. ft.

North:

Delray Beach: \$365/sq. ft. Palm Beach: \$466/sq. ft.