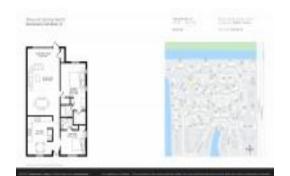

# Unit 1930 NW 18th St # 203 - Pines of Delray North

1930 NW 18th St # 203 - 1321-1740 NW 19 Ter, Delray Beach, FL, Palm Beach 33445

#### **Unit Information**

 MLS Number:
 RX-11025451

 Status:
 Active

 Size:
 1,335 Sq ft.

Bedrooms: 2
Full Bathrooms: 2
Half Bathrooms: 0

Parking Spaces:

View:

 Rental Price:
 \$3,100