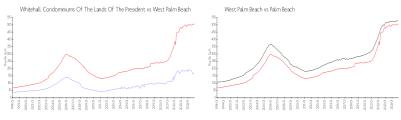

### **Market Information**

Whitehall \$168/sq. ft. West Palm Beach: \$502/sq. ft.

Condominiums Of The Lands Of The President:

West Palm Beach: \$502/sq. ft. Palm Beach: \$465/sq. ft.

**Inventory for Sale** 

Whitehall Condominiums Of The Lands Of 4%

The President

West Palm Beach 4% Palm Beach 4%

# Avg. Time to Close Over Last 12 Months

Whitehall Condominiums Of The Lands Of 39 days

The President

West Palm Beach 56 days Palm Beach 62 days