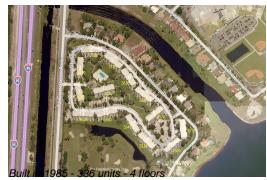

# Whitehall (S)

## **Building Information**

Number of units: 336
Number of active listings for rent: 0
Number of active listings for sale: 13
Building inventory for sale: 3%
Number of sales over the last 12 months: 11
Number of sales over the last 6 months: 5
Number of sales over the last 3 months: 3

### **Building Association Information**

Whitehall Condominiums Of The Lands Of The President Association Inc, 3700 Whitehall Drive West Palm Beach, FL 33401

Phone: (561) 478-1351