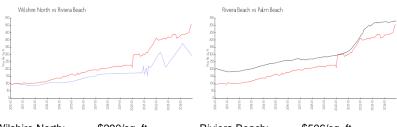

#### **Market Information**

Wilshire North: \$290/sq. ft. Riviera Beach: \$506/sq. ft. Riviera Beach: \$464/sq. ft.