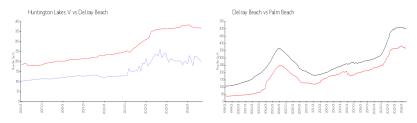

# Unit 7270 Ashford PI # 202 - Huntington Lakes V

7270 Ashford PI # 202 - 14500 Stirling Wy, Delray Beach, FL, Palm Beach 33446

#### **Unit Information**

 MLS Number:
 RX-11025533

 Status:
 Active

 Size:
 1,220 Sq ft.

 Bedrooms:
 2

Full Bathrooms: 2
Half Bathrooms: 0

Parking Spaces: Assigned, Guest

View: