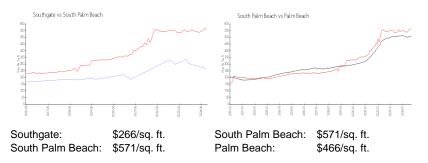

#### **Unit Information**

| MLS Number:<br>Status: | RX-11025564<br>Active |
|------------------------|-----------------------|
| Size:                  | 1,121 Sq ft.          |
| Bedrooms:              | 2                     |
| Full Bathrooms:        | 2                     |
| Half Bathrooms:        | 0                     |
| Parking Spaces:        | Assigned,Guest        |
| View:                  | Garden                |
| Rental Price:          | \$4,000               |
| List PPSF:             | \$4                   |
| Valuated Price:        | \$298,000             |
| Valuated PPSF:         | \$266                 |

#### **Inventory for Sale**

| Southgate        | 7% |
|------------------|----|
| South Palm Beach | 6% |
| Palm Beach       | 4% |

## Avg. Time to Close Over Last 12 Months

| Southgate        | 59 days |
|------------------|---------|
| South Palm Beach | 88 days |
| Palm Beach       | 60 days |