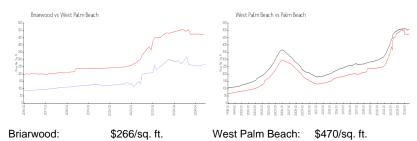

#### **Market Information**

West Palm Beach: \$470/sq. ft. Palm Beach: \$466/sq. ft.