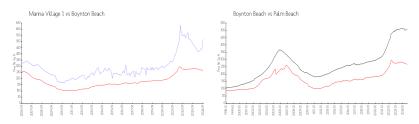

## **Market Information**

Marina Village 1: \$520/sq. ft. Boynton Beach: \$267/sq. ft. Boynton Beach: \$267/sq. ft. Palm Beach: \$466/sq. ft.