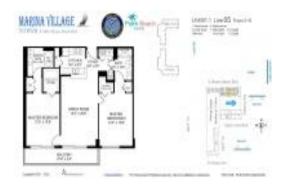

# Unit 605 - Marina Village 1

605 - 700 E Boyton Beach Blvd, Boynton Beach, FL, Palm Beach 33435

### **Unit Information**

 MLS Number:
 RX-11025578

 Status:
 Active

 Size:
 1,206 Sq ft.

Bedrooms: 2 Full Bathrooms: 2 Half Bathrooms: 0

Parking Spaces: Assigned, Garage - Building, Guest

View: Intracoastal,Lagoon,Marina,Ocean,Pool,Pr