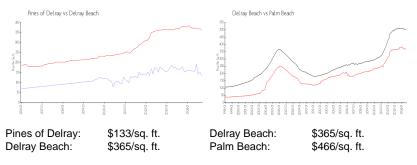

#### **Inventory for Sale**

| Pines of Delray | 5% |
|-----------------|----|
| Delray Beach    | 3% |