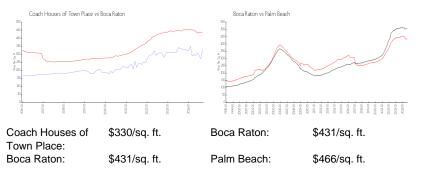

#### **Market Information**

#### **Inventory for Sale**

| Coach Houses of Town Place | 3% |
|----------------------------|----|
| Boca Raton                 | 4% |
| Palm Beach                 | 4% |

## Avg. Time to Close Over Last 12 Months

| Coach Houses of Town Place | 47 days |
|----------------------------|---------|
| Boca Raton                 | 61 days |
| Palm Beach                 | 60 days |