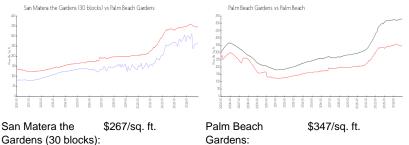

## **Market Information**

Gardens (30 blocks): Palm Beach \$347/sq. ft. Gardens:

Palm Beach:

\$464/sq. ft.